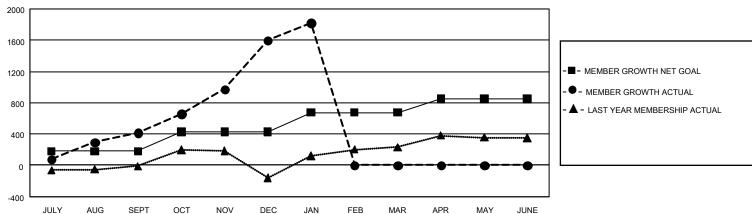

## GOALS AND ACTUAL MEMBERS CUMULATIVE

| DROPPED CLUBS: 2 |       | 299 CLUBS OF 404 ADDED 1 OR MORE | GENDER DISTRIBUTION             |                |     |
|------------------|-------|----------------------------------|---------------------------------|----------------|-----|
|                  |       | NEW MEMBERS                      | MALE                            | 5,898 (58.05%) |     |
|                  |       | -                                | FEMALE                          | 4,263 (41.95%) |     |
| DROPPED MEMBERS  |       |                                  |                                 |                |     |
| DECEASED         | 29    | CLICK HERE FOR CUMULATIVE        | TOTAL FAMILY UNIT MEMBERS       |                | 860 |
| CLUB CANCELLED 0 |       | MEMBERSHIP DATA                  |                                 |                |     |
| OTHER            | 1,141 |                                  | FAMILY MEMBERS PAYING HALF DUES |                | 494 |
| TOTAL            | 1,170 |                                  |                                 |                |     |

## GMT Constitutional Area 8, Group B

REPORT DOES NOT INCLUDE CLUBS IN UNDISTRICTED AREAS.

| Clubs         |               |             |               | Members               |                       |                         |                                                    |  |
|---------------|---------------|-------------|---------------|-----------------------|-----------------------|-------------------------|----------------------------------------------------|--|
|               | RESULTS FO    | R 2020-2021 |               | RESULTS FOR 2020-2021 |                       |                         |                                                    |  |
| QUARTER       | NEW CLUB GOAL | NEW CLUBS   | DROPPED CLUBS | QUARTER MEMB          | ER GROWTH NET<br>GOAL | MEMBER GROWTH<br>ACTUAL | DROPPED<br>MEMBERS ACTUAL<br>(including transfers) |  |
| JULY/AUG/SEPT | 18            | 12          | 1             | JULY/AUG/SEPT         | 180                   | 763                     | 311                                                |  |
| OCT/NOV/DEC   | 27            | 43          | 0             | OCT/NOV/DEC           | 247                   | 1,983                   | 775                                                |  |
| JAN/FEB/MAR   | 30            | 3           | 1             | JAN/FEB/MAR           | 247                   | 314                     | 85                                                 |  |
| APR/MAY/JUNE  | 24            | 0           | 0             | APR/MAY/JUNE          | 175                   | 0                       | 0                                                  |  |