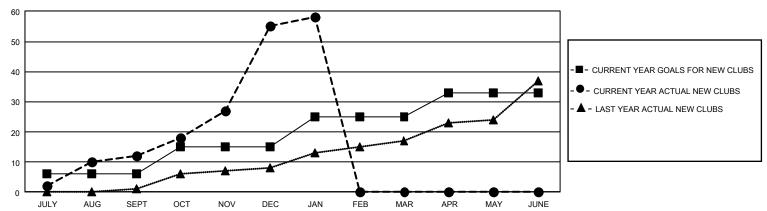

## GOALS AND ACTUAL NEW CLUBS CUMULATIVE

## GMT Constitutional Area 8, Group B

REPORT DOES NOT INCLUDE CLUBS IN UNDISTRICTED AREAS.

| Clubs         |               |             |               | Members               |                       |                         |                                                    |  |
|---------------|---------------|-------------|---------------|-----------------------|-----------------------|-------------------------|----------------------------------------------------|--|
|               | RESULTS FO    | R 2020-2021 |               | RESULTS FOR 2020-2021 |                       |                         |                                                    |  |
| QUARTER       | NEW CLUB GOAL | NEW CLUBS   | DROPPED CLUBS | QUARTER MEMB          | ER GROWTH NET<br>GOAL | MEMBER GROWTH<br>ACTUAL | DROPPED<br>MEMBERS ACTUAL<br>(including transfers) |  |
| JULY/AUG/SEPT | 18            | 12          | 1             | JULY/AUG/SEPT         | 180                   | 763                     | 311                                                |  |
| OCT/NOV/DEC   | 27            | 43          | 0             | OCT/NOV/DEC           | 247                   | 1,983                   | 775                                                |  |
| JAN/FEB/MAR   | 30            | 3           | 1             | JAN/FEB/MAR           | 247                   | 314                     | 85                                                 |  |
| APR/MAY/JUNE  | 24            | 0           | 0             | APR/MAY/JUNE          | 175                   | 0                       | 0                                                  |  |